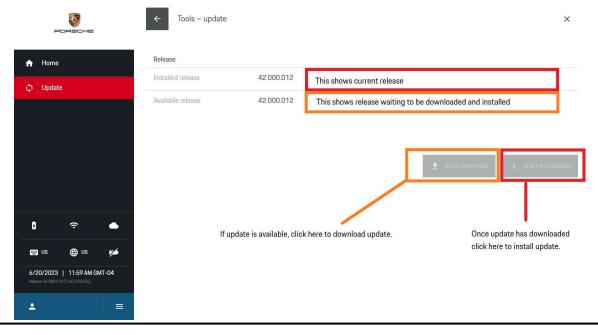

### Installation of the software update via Online Update

# important!

The download process must be started by user once an online connection is available.

Select "Update" in the "Tools" menu to view the current update availability status. If an update is shown, select "Start Download". Installation of the releases must be started manually after the download has completed by pressing the "Start installation" button. Prerequisite: PPN Porsche Tester License registration must have been carried out successfully.

- 1. Connect Porsche Tester IV to an external power supply and start it.
- 2. Start installation using menu item "Tools Update" then select "Start Installation" on the Porsche Tester 4 user interface.
- 3. After successful installation, Porsche Tester IV will need to restart.
- 4. After the restart the update has now been completed.